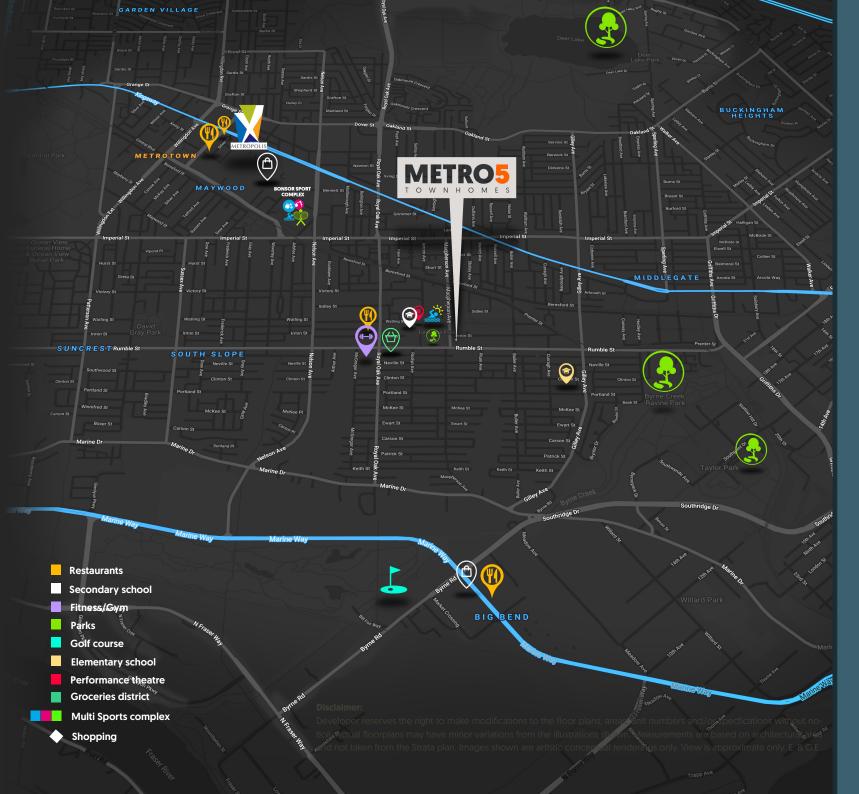

# Health & wellness

**METRO 5**, encompasses elements of bring more nature into our environment. Explore on your bike or walk to nearby amenities.

- Anytime fitness
- MacPherson Park & Outdoorpool
- Basketball courts
- Byrne Creek Ravine Park
- Riverway Golf course & Driving Range
- Deer Lake Park
- Deer Lake Trails
- Bonsor Recreation Complex

# Commute

Royal Oak Skytrain StationNearby Bus stops

# **Education**

Burnaby South Secondary SchoolClinton Elementary School

# Restaurants

Indulge in nearby amenities and appreciate the finer aspects of life with unique dining experiences: - Stem Japanese Restaurant

- Stern Japanese Restaurar
- White Spot Metrotown
- Cactus Club Cafe
- Earls
- Masita Korean

# Shopping

- Metrotown Shopping Centre
- Byrne Road Shopping District
- Royal Oak Grocery Shopping District