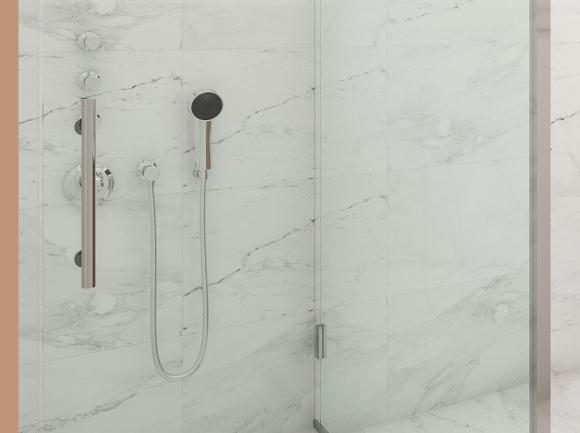

# Luxurious Bathooms

Lavishly designed

### **ELEGANT BATHROOMS**

- SEAMLESS GLASS SHOWERS WITH 24"X48" WALL TILING
- SPA INSPIRED RAIN SHOWERS IN MASTER ENSUITES
- EXTRA WIDE WALK-IN SHOWER AND MAST
- SUPERIOR ENSUITE COUNTERTOP
- POLISHED CHROME FIXTURES
- SOFT-CLOSE CABINETS AND DRAWERS
- VENEER